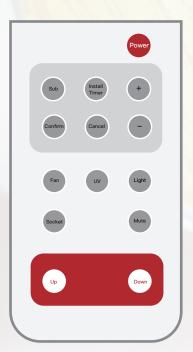

net is to serve as a tool to protect the laboratory researchers and the environment from particulate and aerosol hazards. All exhaust air is HEPA-filtered as it exits the biosafety cabinet, removing harmful bacteria and viruses, and discharging them directly into the laboratory, or into an exhaust system through the optional Canopy Connection.



#### Class II A2 / B2

Lab1st Class II **Type A2** and **Type B2** biological safety cabinets provide protection of personal, samples and of the environment from hazardous particulates.

#### For Type A2 cabinets, makeup air is HEPA-filtered.

Moreover, Type B2 biosafety cabinets duct 100% of filtered air to the exterior.

For different customers and markets, we also provide biosafety cabinets that meet **CE/EN12469** certification respectively.



 Remote Control for Convenient Operation









#### **Features**

- 000 The front window closes the double trigger signal, so that the sterlization and disinfection function of the ultraviolet lamp is normally turned on.
- The front window glass has a one-key lift function.

- Automatic air speed adjustable with filter block.
- With memory function in case of power-failure.



interlock function: UV lamp and front window; UV lamp and blower, fluorescent lamp; Blower and front window.

✓ Front 10°slanted to offer operator comfort while working for long time, reduce glare and maximize reach into the work area

Large LCD display, all information displayed.





- Room Air
- Contaminated Work Chamber Air
- HEPA/ULPA Filtered Air
- Protected Area
- Un-Protected Area

Multiple protection: o