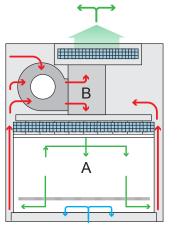

✓ Front 10°slanted to offer operator comfort while working for long time, reduce glare and maximize reach into the work area

Large LCD display, all information displayed.

- Room Air
- Contaminated Work Chamber Air
- HEPA/ULPA Filtered Air
- Protected Area
- Un-Protected Area

Multiple protection: operator, sample and environment.

Airflow system:70% air recirculation, 30% air exhaust.

LAB1ST