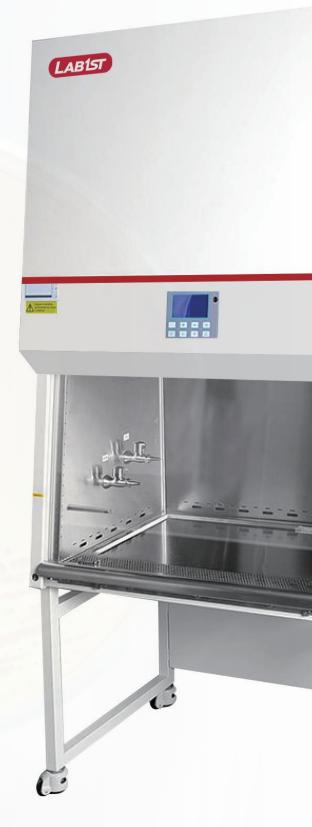

✓ Front 10°slanted to offer operator comfort while working for long time, reduce glare and maximize reach into the work area

Large LCD display, all information displayed.

- Room Air
- Contaminated Work Chamber Air
- HEPA/ULPA Filtered Air
- Protected Area
- Un-Protected Area

## **Structure Diagram**

| Model                |          | BSC-3FA2-EN                                                                                                                                                | BSC-4FA2-EN           |
|----------------------|----------|------------------------------------------------------------------------------------------------------------------------------------------------------------|-----------------------|
| External Size(W*D*H) |          | 1087*775*2265mm                                                                                                                                            | 1383*775*2295mm       |
| Internal Size(W*D*H) |          | 910*600*660mm                                                                                                                                              | 1210*600*660mm        |
| Work Surface Height  |          | 750mm                                                                                                                                                      |                       |
| Max Opening          |          | 520mm(21")                                                                                                                                                 | 550mm(22")            |
| Tested Opening       |          | Safety height 200mm(8")                                                                                                                                    |                       |
| Airflow              | Inflow   | 348m <sup>3</sup> /h (205cfm)                                                                                                                              | 462m³/h (272ctm)      |
| Volume               | Downflow | 65%: 649m³/h (382cfm)                                                                                                                                      | 65%: 863m³/h (507cfm) |
|                      | Exhaust  | 35%: 348m³/h (205cfm)                                                                                                                                      | 35%: 462m³/h (272cfm) |
| Front Window         |          | Manual. Laminated toughened glass. Anti UV                                                                                                                 |                       |
| HEPA Filter          |          | Two, 99.995% efficiency at 0.3µm, filter life indicator                                                                                                    |                       |
| Filter Guard Type    |          | Aluminum alloy frame                                                                                                                                       |                       |
| Noise                |          | EN12469 ≤ 65dB                                                                                                                                             |                       |
| Illumination         |          | ≤1000Lux                                                                                                                                                   |                       |
| Display              |          | LCD Display                                                                                                                                                |                       |
| Waterproof Socket    |          | 2, Total consumption:≤500W                                                                                                                                 |                       |
| Тар                  |          | Water tap*1, Gas tap*1                                                                                                                                     |                       |
| Ground Resistance    |          | ≤0.10Ω                                                                                                                                                     |                       |
| Power Supply         |          | AC230V,50Hz                                                                                                                                                |                       |
| Consumption          |          | ≤550W                                                                                                                                                      | ≤650W                 |
| Alarm                |          | Abnormal airflow velocity, Filter replacement, Front window at unsafe height, High filter pressure alarm                                                   |                       |
| AC Motor             |          | One ECM motor, 230V acceptable, Speed adjustable, high efficiency and low power consumption                                                                |                       |
| Material             |          | Working area: 304 stainless steel                                                                                                                          |                       |
|                      |          | Frame and decorative plate: cold-rolled steel with anti-bacteria powder coating                                                                            |                       |
| UV Lamp              |          | 20W  Germicidal UV lamp, Emission of 253.7nanometers                                                                                                       |                       |
| LED lamp             |          | 10W*2                                                                                                                                                      | 18W*2                 |
| Standard Accessory   |          | LED lamp*2, UV lamp*1, Base stand, SS water tap*1, SS gas tap*1, Drain valve, Waterproof sockets*2, Stainless steel I.V. bar with 10 hooks, Remote control |                       |
| Optional Accessory   |          | Armrest, Airflow tester, Formalin fumigation sterilizer, Infrared sterilizer Electric height adjustable base stand, Motorized front window                 |                       |
| Package Size (W*D*H) |          | 1240*1060*1900mm                                                                                                                                           | 1540*1080*1900mm      |
| Gross Weight         |          | 270kg                                                                                                                                                      | 340kg                 |