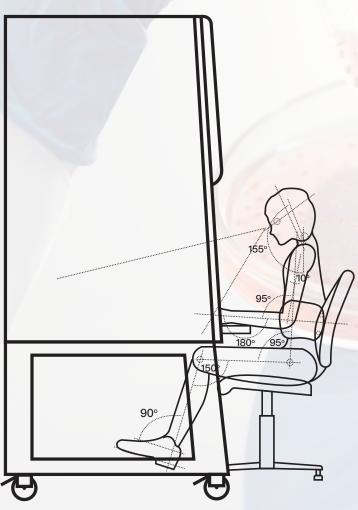

✓ Front 10°slanted to offer operator comfort while working for long time, reduce glare and maximize reach into the work area

Large LCD display, all information displayed.

- Room Air
- Contaminated Work Chamber Air
- HEPA/ULPA Filtered Air
- Protected Area
- Un-Protected Area