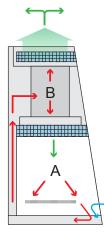

✓ Front 10°slanted to offer operator comfort while working for long time, reduce glare and maximize reach into the work area

Large LCD display, all information displayed.

- Room Air
- Contaminated Work Chamber Air
- HEPA/ULPA Filtered Air
- Protected Area
- Un-Protected Area

Multiple protection: operator, sample and environment.

Airflow system:70% air recirculation, 30% air exhaust.

LAB1ST