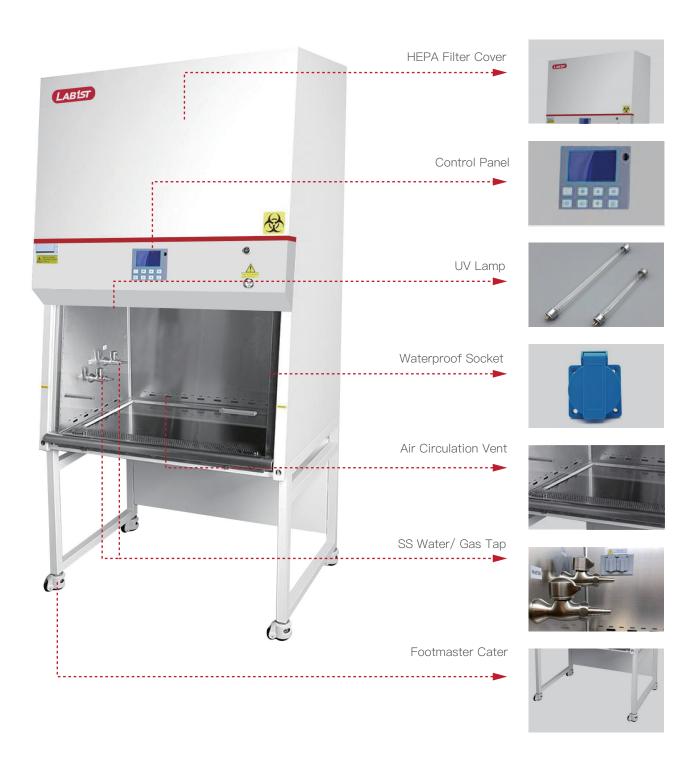

#### **Features**

- 000 The front window closes the double trigger signal, so that the sterlization and disinfection function of the ultraviolet lamp is normally turned on.
- The front window glass has a one-key lift function.

- Automatic air speed adjustable with filter block.
- With memory function in case of power-failure.

interlock function: UV lamp and front window; UV lamp and blower, fluorescent lamp; Blower and front window.

## **Structure Diagram**

| Model                |          | BSC-3FA2-EN                                                                                                                                                | BSC-4FA2-EN           |
|----------------------|----------|------------------------------------------------------------------------------------------------------------------------------------------------------------|-----------------------|
| External Size(W*D*H) |          | 1087*775*2265mm                                                                                                                                            | 1383*775*2295mm       |
| Internal Size(W*D*H) |          | 910*600*660mm                                                                                                                                              | 1210*600*660mm        |
| Work Surface Height  |          | 750mm                                                                                                                                                      |                       |
| Max Opening          |          | 520mm(21")                                                                                                                                                 | 550mm(22")            |
| Tested Opening       |          | Safety height 200mm(8")                                                                                                                                    |                       |
| Airflow              | Inflow   | 348m <sup>3</sup> /h (205cfm)                                                                                                                              | 462m³/h (272ctm)      |
| Volume               | Downflow | 65%: 649m³/h (382cfm)                                                                                                                                      | 65%: 863m³/h (507cfm) |
|                      | Exhaust  | 35%: 348m³/h (205cfm)                                                                                                                                      | 35%: 462m³/h (272cfm) |
| Front Window         |          | Manual. Laminated toughened glass. Anti UV                                                                                                                 |                       |
| HEPA Filter          |          | Two, 99.995% efficiency at 0.3µm, filter life indicator                                                                                                    |                       |
| Filter Guard Type    |          | Aluminum alloy frame                                                                                                                                       |                       |
| Noise                |          | EN12469 ≤ 65dB                                                                                                                                             |                       |
| Illumination         |          | ≤1000Lux                                                                                                                                                   |                       |
| Display              |          | LCD Display                                                                                                                                                |                       |
| Waterproof Socket    |          | 2, Total consumption:≤500W                                                                                                                                 |                       |
| Тар                  |          | Water tap*1, Gas tap*1                                                                                                                                     |                       |
| Ground Resistance    |          | ≤0.10Ω                                                                                                                                                     |                       |
| Power Supply         |          | AC230V,50Hz                                                                                                                                                |                       |
| Consumption          |          | ≤550W                                                                                                                                                      | ≤650W                 |
| Alarm                |          | Abnormal airflow velocity, Filter replacement, Front window at unsafe height, High filter pressure alarm                                                   |                       |
| AC Motor             |          | One ECM motor, 230V acceptable, Speed adjustable, high efficiency and low power consumption                                                                |                       |
| Material             |          | Working area: 304 stainless steel                                                                                                                          |                       |
|                      |          | Frame and decorative plate: cold-rolled steel with anti-bacteria powder coating                                                                            |                       |
| UV Lamp              |          | 20W  Germicidal UV lamp, Emission of 253.7nanometers                                                                                                       |                       |
| LED lamp             |          | 10W*2                                                                                                                                                      | 18W*2                 |
| Standard Accessory   |          | LED lamp*2, UV lamp*1, Base stand, SS water tap*1, SS gas tap*1, Drain valve, Waterproof sockets*2, Stainless steel I.V. bar with 10 hooks, Remote control |                       |
| Optional Accessory   |          | Armrest, Airflow tester, Formalin fumigation sterilizer, Infrared sterilizer Electric height adjustable base stand, Motorized front window                 |                       |
| Package Size (W*D*H) |          | 1240*1060*1900mm                                                                                                                                           | 1540*1080*1900mm      |
| Gross Weight         |          | 270kg                                                                                                                                                      | 340kg                 |