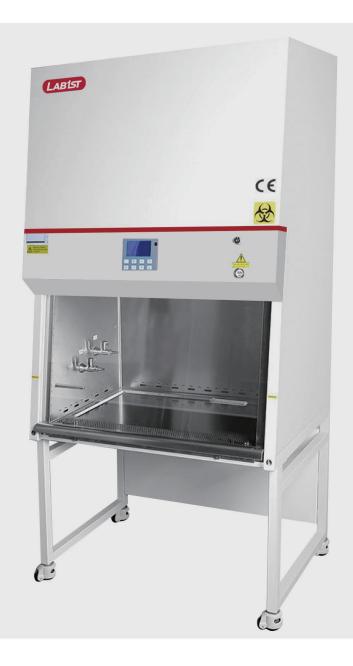

### Biological safety cabinet

Lab1st Biological Safety Cabinets provide personnel, product and environmental protection. The design improves laboratory safety practices and process accuracy.

Biological safety cabinet or microbiological safety cabinet is an enclosed, ventilated laboratory workspace for safely working with materials contaminated with (or potentially) pathogens requiring a defined biosafety level.

Lab1st BSC-series cabinet is to serve as a tool to protect the laboratory researchers and the environment from particulate and aerosol hazards. All exhaust air is HEPA-filtered as it exits the biosafety cabinet, removing harmful bacteria and viruses, and discharging them directly into the laboratory, or into an exhaust system through the optional Canopy Connection.

#### Class II A2 / B2

Lab1st Class II **Type A2** and **Type B2** biological safety cabinets provide protection of personal, samples and of the environment from hazardous particulates.

#### **Features**

- 000 The front window closes the double trigger signal, so that the sterlization and disinfection function of the ultraviolet lamp is normally turned on.
- The front window glass has a one-key lift function.

- Automatic air speed adjustable with filter block.
- With memory function in case of power-failure.

interlock function: UV lamp and front window; UV lamp and blower, fluorescent lamp; Blower and front window.

✓ Front 10°slanted to offer operator comfort while working for long time, reduce glare and maximize reach into the work area

Large LCD display, all information displayed.

- Room Air
- Contaminated Work Chamber Air
- HEPA/ULPA Filtered Air
- Protected Area
- Un-Protected Area